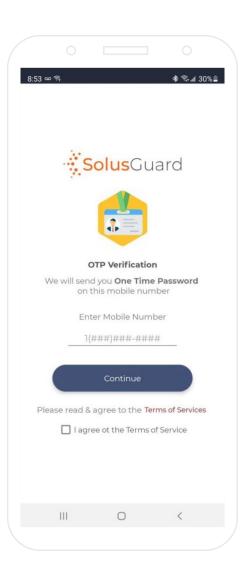

# Login

**Open** the App

**Enter** your mobile number

**Accept** terms and conditions

**Tap** Continue

You will receive a one-time password via text message.

**Enter** the login code