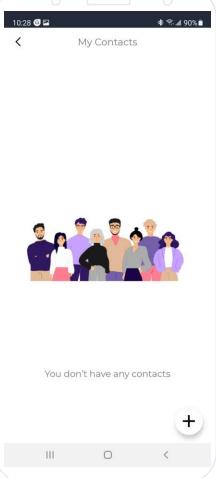

# User Network – Adding Contacts

SolusGuard has a customizable alert process with different options for who receives the alert notifications. Command Centre Operators and 3rd Party Monitoring is set up by SolusGuard. Emergency Contacts can be managed by the user from the mobile app. There are no limits to the number of contacts a user can add to their network.

From the setting menu, tap My Contacts, tap the + symbol, enter the contacts cell number, tap Save.