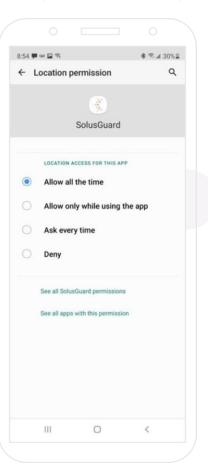

## Grant Permissions

You must allow all permissions for SolusGuard to operate properly. The Location permission requires multiple steps:

Tap Allow

**Tap** While using the app

**Tap** Allow

**Tap** Allow all the time