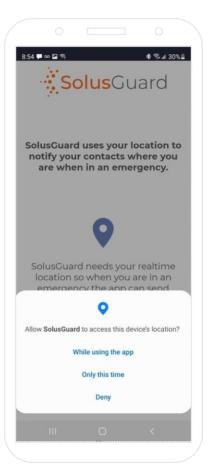

## Grant Permissions

You must allow all permissions for SolusGuard to operate properly. The Location permission requires multiple steps:

Tap Allow

**Tap** While using the app

**Tap** Allow

**Tap** Allow all the time