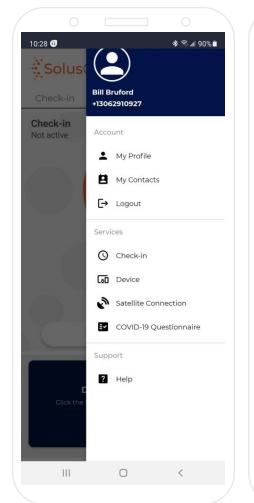

### **Settings Menu**

The settings menu provides alternate navigation to each service, access to manage your profile information, and technical support.