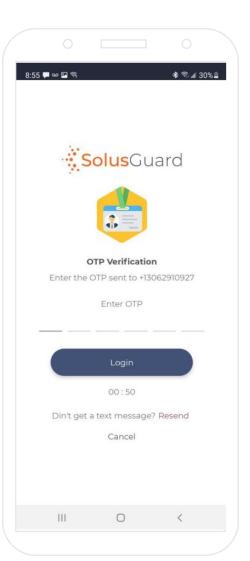

# Login

**Open** the App

**Enter** your mobile number

**Accept** terms and conditions

**Tap** Continue

You will receive a one-time password via text message.

**Enter** the login code