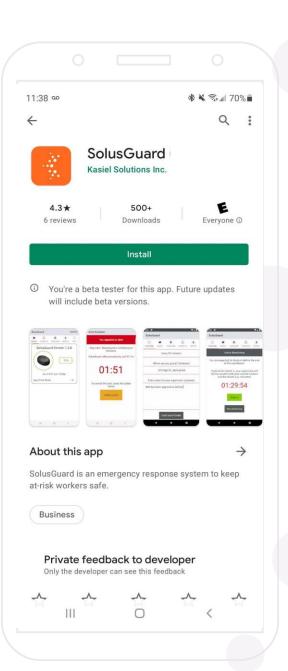

## Install SolusGuard

Begin by installing SolusGuard from the Google Play Store or Apple App Store.

**Enter** the iOS App Store or Google Play Store

Search 'SolusGuard'

Tap Get or Install