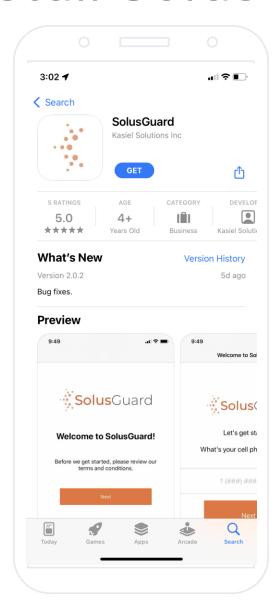

## Install SolusGuard

Begin by installing SolusGuard from the Google Play Store or Apple App Store.

**Enter** the iOS App Store or Google Play Store

Search 'SolusGuard'

Tap Get or Install