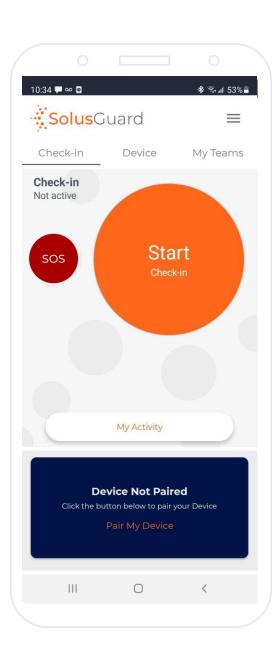

### **Navigation Tabs**

The navigation tabs provide access to Check-in, Device and Teams screens.

#### **Main Screen Area**

The main screen area is where you will find the Check-in, Device and Teams areas.

You will also find the In App SOS button here.

#### **Device Status Area**

The Device Status is an always-on indicator displaying connectivity, battery level, and alert audio mode.

### **My Activity**

The My Activity button provides access to the Activity Feed. My Activity is accessible from the Check-in and Device tabs.