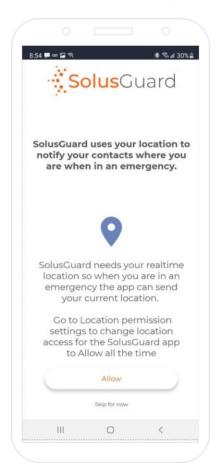

## Grant Permissions

You must allow all permissions for SolusGuard to operate properly. The Location permission requires multiple steps:

Tap Allow

**Tap** While using the app

**Tap** Allow

**Tap** Allow all the time