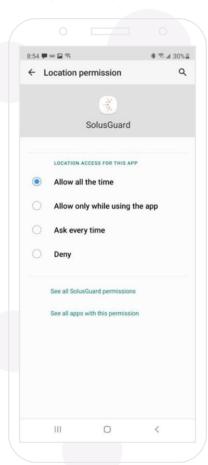

## Grant Permissions

You must allow all permissions for SolusGuard to operate properly. The Location permission requires multiple steps:

Tap Allow

**Tap** While using the app

**Tap** Allow

**Tap** Allow all the time