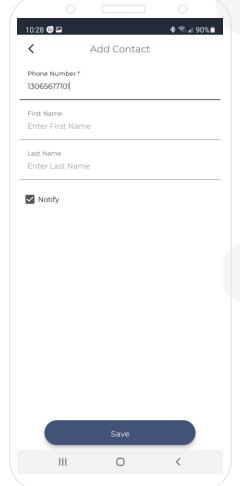

From the setting menu, tap My Contacts, tap the + symbol, enter the contacts cell number, tap Save.