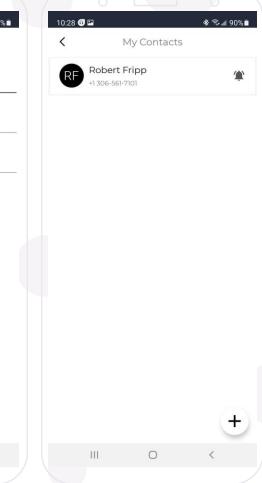

From the setting menu, tap My Contacts, tap the + symbol, enter the contacts cell number, tap Save.