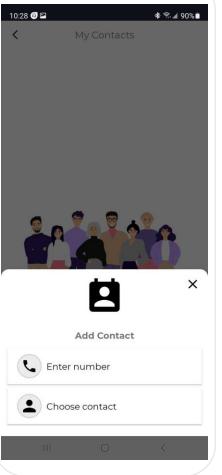

# User Network – Adding Contacts

SolusGuard has a customizable alert process with different options for who receives the alert notifications. Command Centre Operators and 3rd Party Monitoring is set up by SolusGuard. Emergency Contacts can be managed by the user from the mobile app. There are no limits to the number of contacts a user can add to their network.

From the setting menu, tap My Contacts, tap the + symbol, enter the contacts cell number, tap Save.